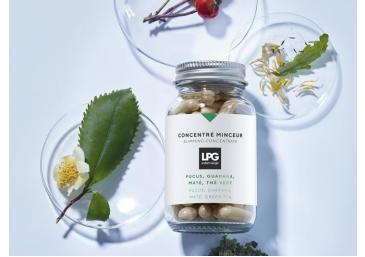

## SLIMMING CONCENTRATE

## **ACTIVE INGREDIENTS**

Fucus, mate & guarana- fat burners, controls appetit Green tea and dandelion- clean filtering organs Chromium & copper & zinc- maintains blood sugar level metabolism boosters Capsules 100%plant based

#### **ACTIONS**

- Fat burning action
- Controls appetit
- Boosts le metabolism
- Detoxifying

#### **USE**

2 capsules per day before 3PM for 2months

Not recommended for children adolescent, pregnant or breastfeeding women. Not recommended without medical advice for poeple suffering from chronic pathologies or anticoagulant treatment