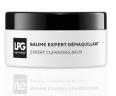

### EXPERT CLEANSING BALM

### **ACTIVE INGREDIENTS**

Shea butter- nourishing

- + primrose oil- anti-aging
- + LPG exclusive complex

### **ACTIONS**

- · Removes make up and gently cleanses the skin
- Hydrates and soothes
- Prepare the skin to receive endermologie® treatments

### **APPLICATION**

Massage the face and neck with a nut of balm then add some water and rinse off with water and/ or a towel.

### **TEXTURE**

Fresh water

Retail size: 100 ml

Professional size: 200ML