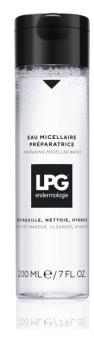

# PREPARING MICELLAR WATER

### **ACTIVE INGREDIENTS**

Plant based Glycerin - moisturizing

- + natural sugars- moisturizing & soothing
- + LPG new exclusive complex

### **ACTIONS**

- · Removes make up and gently cleanses the skin
- Hydrates and soothes
- Prepare the skin to receive endermologie® treatments

### **APPLICATION**

Soak a cotton pad with Preparing Micellar Water and wipe gently over the face and neck to cleanse in one step without rinsing.

### **TEXTURE**

Fresh water

Retail size: 200 ml

Professional size:400ml