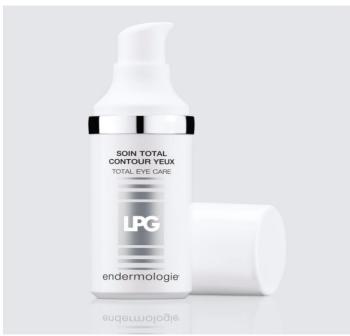

# TOTAL EYE CARE

### **ACTIVE INGREDIENTS**

6% of collagen and elastin boosters+ hyaluronic acid + 2% complex of peptides- anti puffs, anti dark circles

### **ACTIONS**

- Reduces puffiness
- · Reduces dark circles
- · Reduces wrinkles

### **APPLICATION**

Apply morning and evening around the eyes in a smooth outward motion.

### **TEXTURE**

Smooth « skin » colored cream

Retail size: 20ml airless bottle

Professional size: 120 ml