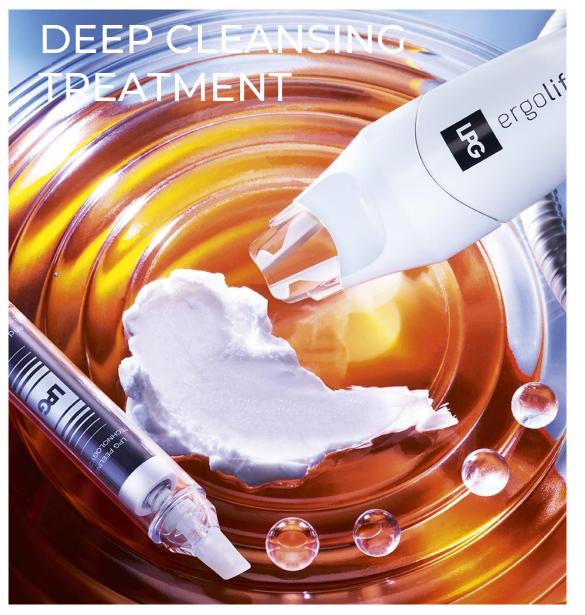

## **PRESENTATION**

The DEEP CLEANSING endermologie® treatment provides a unique sensory experience combining cells stimulation with a double mechanical and enzymatic exfoliation and draining manoeuvers. The complexion is even and luminous. Ideal for dull, uneveven, tired complexion

## **OBJECTIVES**

- TO DETOXIFY AND PURIFY gently
- TO BOOST youth cells, revitalize the eyes look and plump the lips
- EVENS complexion, tightens pores, enhances the glow

## **HOW TO PROPOSE IT?**

- As a starter of any endermologie<sup>®</sup> face course
- Once a month to clean deeply the skin

## DEEP CLEANSING TREATMENT

## STEP BY STEP

CLEANSE & PREPARE
2'

EXFOLIATE & DRAIN

10'

STIMULATE YOUTH CELLS 25'

PEEL & CLARIFY 10'

HYDRATE & SOOTH 20'

SMOOTH & PLUMP