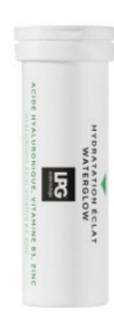

## WATERGLOW

## **ACTIVE INGREDIENTS**

Vitamin B 3- smoothing Zinc- antioxidant Hyaluronic acid- moisturizing

## **ACTIONS**

- Brings back elasticity to the skin
- Antioxidant
- Softens and suppleness
- Improves skin's radiance

#### USE

1 tablet in 250ml of water each day Not suitable for children, pregnant ofr breastfeeding woman

2 tubes of 14 tablets with a box