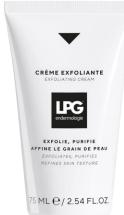

# EXFOLIATING CREAM

### **ACTIVE INGREDIENTS**

Rice grains+ silica grains- exfoliate Plant based glycerin- moisturizing + LPG® exclusive complex

### **ACTIONS**

- Exfoliates gently
- Cleans deeply
- Refines skin texture
- · Wakes up the glow
- Hydrates and rejuvenates

### **APPLICATION**

Apply a nut of the product on a damp skin. Massage it gently avoiding eye contour. Add some water if necessary.

Once or twice a week.

### **TEXTURE**

Cream

Retail size: 75 ml

Professional size: 200ML