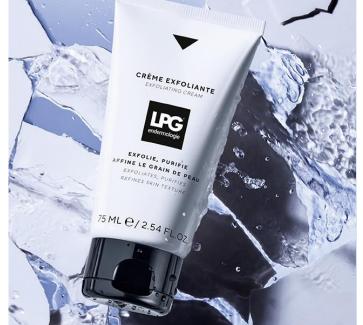

# EXFOLIATING CREAM

### **ACTIVE INGREDIENTS**

Rice grains+ silica grains- exfoliate Plant based glycerin- moisturizing + LPG® exclusive complex

### **ACTIONS**

- Exfoliates gently
- Cleans deeply
- Refines skin texture
- · Wakes up the glow
- Hydrates and rejuvenates

### **APPLICATION**

Apply a nut of the product on a damp skin. Massage it gently avoiding eye contour. Add some water if necessary.

Once or twice a week.

### **TEXTURE**

Cream

Retail size: 75 ml

Professional size: 200ML