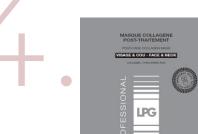

### POST-CARE COLLAGEN MASK

### **ACTIVE INGREDIENTS**

Collagen + hyaluronic acid + licorice extract(glow) + aloe vera(soothing) + centella asiatica extract(rejuvenating) + tocopherol (vitamin E) antioxidant

### **ACTIONS**

- Regenerates and soothes the skin
- Smooths Hydrates Clarifies
- Anti-wrinkle action

### **APPLICATION**

Apply to the whole face twice a week for 15 min. No rinsing. Once a week for a deeper endermologie® treatment.

### **TEXTURE**

- Unique 2nd skin effect: a 100% natural bio-cellulose membrane used for the treatment of severe burns
- Exceptional barrier effect for optimal penetration of the active ingredients

30g single-dose pouch