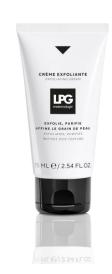

# EXFOLIATING CREAM

### **ACTIVE INGREDIENTS**

Rice grains+ silica grains- exfoliate Plant based glycerin- moisturizing + LPG® exclusive complex

### **ACTIONS**

- Exfoliates gently
- Cleans deeply
- Refines skin texture
- · Wakes up the glow
- Hydrates and rejuvenates

### **APPLICATION**

Apply a nut of the product on a damp skin. Massage it gently avoiding eye contour. Add some water if necessary.

Once or twice a week.

### **TEXTURE**

Cream

Retail size: 75 ml

Professional size: 200ML