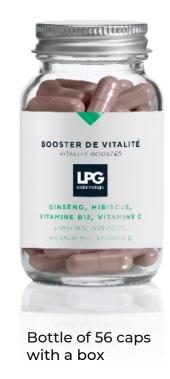

## VITALITY BOOSTER

## **ACTIVE INGREDIENTS**

Ginseng & hibiscus- Vitality, physical perfomances Cinnamon &t vitamin B12- anti-fatigue, physical& mental capacities Vitamin C et Iron- Immune system boosters Fennel & chicory- cleanse filtering oragns Brown algae & Kola nut- fat reduction

#### USE

2 capsules per day before 3PM for 2months

Not recommended for children adolescent, pregnant or breastfeeding women. Not recommended without medical advice for poeple suffering from chronic pathologies or anticoagulant treatment