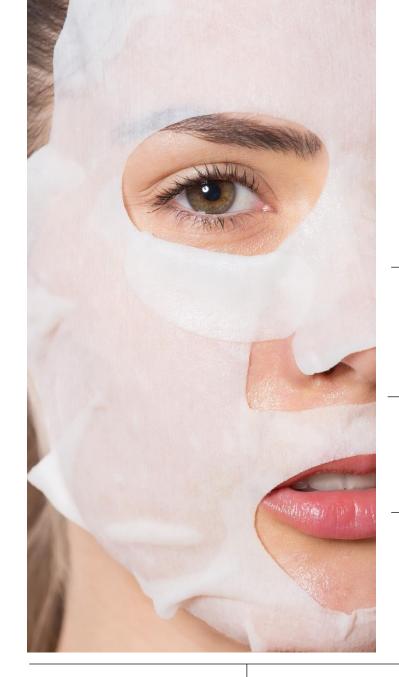

# POST-CARE EYE CONTOUR MASK

### **ACTIVE INGREDIENTS**

15% collagen marine origin+ hyaluronic acid + peptides- dark circles & puffs

### **ACTIONS**

- Smooths fine lines and wrinkles
- Replenishes and firms
- Reduces puffiness and dark circles

### **APPLICATION**

Clean and dry the skin, then apply on the eye contour for 10 minutes. Recommended usage: one-month treatment once a week, then once a month to optimize results; or occasionally for special events (for a party, a wedding, etc.)

### **TEXTURE**

Pre-cut fabric patches, impregnated with a rich texture for a soft, velvety and bright skin

Single dose pack (1 pair = 25g)