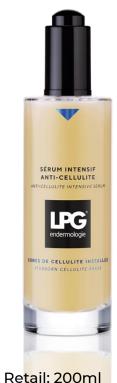

## ANTI-CELLULITE SERUM

#### **ACTIVE INGREDIENTS**

**LPG® Exclusive Complex** 

+ Brown algae + Bitter orange petals + Marine plant coral + Sacred lotus- unfibrosed

## **ACTIONS**

- Softens septa and avoid fibrosis
- Releases & limits fat storage
- Smooths
- · Drains and decongests
- · Firms the dermis

#### **APPLICATION**

Highly recommended to treat fibrous cellulite. Apply morning and evening to targeted areas before the gel-in-cream

## **TEXTURE**

Serum texture
Serum penetrates quickly, quick absorption

Professional: 400ml