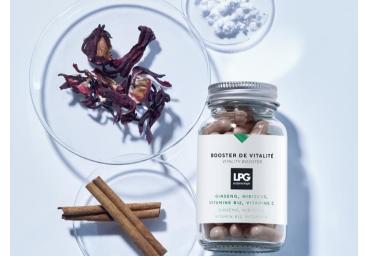

## VITALITY BOOSTER

## **ACTIVE INGREDIENTS**

Ginseng & hibiscus- Vitality, physical perfomances Cinnamon &t vitamin B12- anti-fatigue, physical& mental capacities Vitamin C et Iron- Immune system boosters Fennel & chicory- cleanse filtering oragns Brown algae & Kola nut- fat reduction