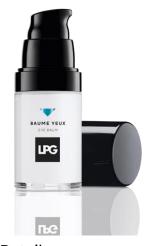

### 5 HYDRATION

ACTIVE REPLENISHING ESSENCE

EYE BALM

OIL-IN-WATER REPLENISHING SERUM

DYNAMIC REPLENISHING GEL-CREAM

### EYE BALM

### **ACTIVE INGREDIENTS**

Hyaluronic acid+ Wu-Zhu-yu berries- boosts circulation mineralised algae complex+ trio of peptides (anti puffs &dark circles)+ illuminating paerlisers+ anti-exposome complex+ LPG exclusive complex

### **ACTIONS**

- Hydrates
- Smooths
- Anti-fatigue

### **APPLICATION**

Apply morning and evening on the eye with a light pressure following lymphatic circulation

### **TEXTURE**

Balm texture- fragrance-free

Retail: 15mlbottle with a box

Professional: 75ml tube without box