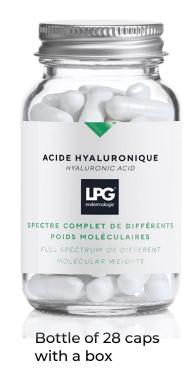

## HYALURONIC ACID

## **ACTIVE INGREDIENTS**

Hyaluronic acid

## **ACTIONS**

- Hydration
- Reduces aging signs
- Replenish, skin is plumper

## **TEXTURE**

1 capsule per day during a meal for 1 month.