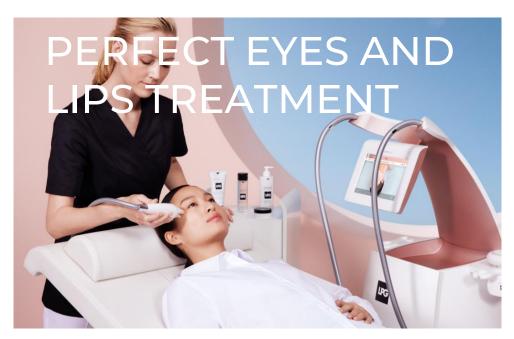

## SIGNATURE TREATMENTS

Hydration skin booster: 40 min

Skin awakening: 40 min

Cellular stimulation: 75 min

Prefect eyes and lips: 30 min

Deep cleansing: 75 min

## PRESENTATION

Premium treatment designed for eyes lips areas. It combines stimulation of the fibroblast to the stimulation of *strategic meridians* to improve *toxin's elimination* 

## **OBJECTIVES**

- **DETOXIFY** cellular environment thanks to e**ndermopuncture**® manoeuver. It drains toxins and improves the circulation & reduces bags and dark circles.
- WAKE UP fibroblasts , and smooth fine lines and wrinkles
- BOOST cutaneous ecosystem thanks to actives of premium range cosmetics.

## **HOW TO PROPOSE IT?**

- As a **starter** of any endermologie® face course
- A course of 4 treatments over 1,5 months (1 treatment/2 weeks) for an optimal anti-aging and glowing effect
- As a « One Shot » session, the day before an event, to bring a maximum of radiance (wedding, date, interview...)

# PERFECT EYES &LIPS TREATMENT STEP BY STEP

LOU PICELLANE

LOUIS ACTION, AND ACTION, A

CLEANSE & PREPARE

2'

DETOXIFY &
STIMULATE YOUTH

CELLS

DECONGEST THE EYES & SMOOTH

RESCULPT & FILL IN

6'

REGENERATE & REVEAL