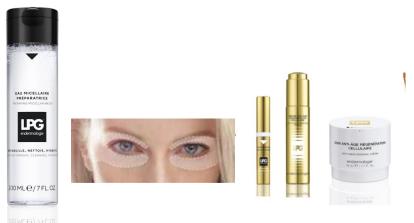

# PREPARING MICELLAR WATER

### **ACTIVE INGREDIENTS**

Plant based Glycerin - moisturizing

- + natural sugars- moisturizing & soothing
- + LPG new exclusive complex

### **ACTIONS**

- · Removes make up and gently cleanses the skin
- Hydrates and soothes
- Prepare the skin to receive endermologie® treatments

### **APPLICATION**

Soak a cotton pad with Preparing Micellar Water and wipe gently over the face and neck to cleanse in one step without rinsing.

### **TEXTURE**

Fresh water

Retail size: 200 ml

Professional size:400ml