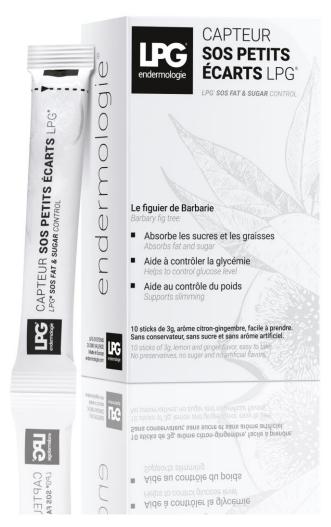

## SOS FAT & SUGAR CONTROL

10 sticks

## **ACTIVE INGREDIENTS**

Prickly pear- traps fat & sugar Turmeric- limits fat storage

#### **ACTIONS**

- Absorbs excess of sugar and fat
- Improves digestion

#### **USE**

1 stick 15 to 30 minutes after a large meal 2 ways to take it: let it melt under the tong or dilute it with water.

Not recommended for children adolescent, pregnant or breastfeeding women. Not recommended without medical advice for poeple suffering from chronic pathologies or anticoagulant treatment