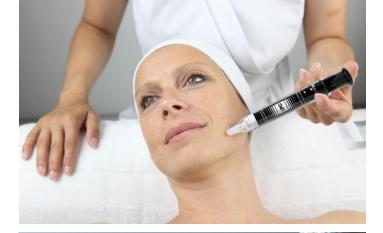

# LPG® PEELING TECHNOLOGY **PROFESSIONAL USE**

## **ACTIVE INGREDIENTS**

- 10% GLYCOLIC ACID
- 10% MANDELIC ACID

- Optimizes cellular regeneration for a new skin effect
- · Smooth wrinkles and fine lines.
- Help prevent spots, skin irregularities and imperfections.

#### **USE**

Easy to use, hygienic and sterile application with the airless syringe and rechargeable system. (4 refills) with interchangeable tips.

#### **CAUTION:**

Not suitable for pregnant women
Do not expose the skin to the sun
Do not apply essential oils, retinol or any fruit acids...