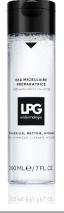

# PREPARING MICELLAR WATER

### **ACTIVE INGREDIENTS**

Plant based Glycerin - moisturizing

- + natural sugars- moisturizing & soothing
- + LPG new exclusive complex

### **ACTIONS**

- · Removes make up and gently cleanses the skin
- Hydrates and soothes
- Prepare the skin to receive endermologie® treatments

### **APPLICATION**

Soak a cotton pad with Preparing Micellar Water and wipe gently over the face and neck to cleanse in one step without rinsing.

### **TEXTURE**

Fresh water

Retail size: 200 ml

Professional size:400ml