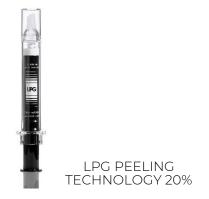

# LPG® PEELING TECHNOLOGY **PROFESSIONAL USE**

## **ACTIVE INGREDIENTS**

- 10% GLYCOLIC ACID
- 10% MANDELIC ACID

- Optimizes cellular regeneration for a new skin effect
- · Smooth wrinkles and fine lines.
- Help prevent spots, skin irregularities and imperfections.

#### **USE**

Easy to use, hygienic and sterile application with the airless syringe and rechargeable system. (4 refills) with interchangeable tips.

#### **CAUTION:**

Not suitable for pregnant women
Do not expose the skin to the sun
Do not apply essential oils, retinol or any fruit acids...