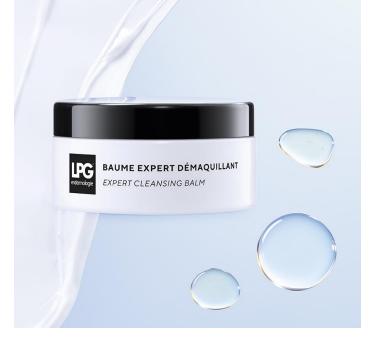

### EXPERT CLEANSING BALM

### **ACTIVE INGREDIENTS**

Shea butter- nourishing

- + primrose oil- anti-aging
- + LPG exclusive complex

### **ACTIONS**

- · Removes make up and gently cleanses the skin
- Hydrates and soothes
- Prepare the skin to receive endermologie® treatments

### **APPLICATION**

Massage the face and neck with a nut of balm then add some water and rinse off with water and/ or a towel.

### **TEXTURE**

Fresh water

Retail size: 100 ml

Professional size: 200ML