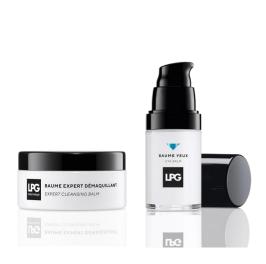

### EXPERT CLEANSING BALM

### **ACTIVE INGREDIENTS**

Shea butter- nourishing

- + primrose oil- anti-aging
- + LPG exclusive complex

### **ACTIONS**

- · Removes make up and gently cleanses the skin
- Hydrates and soothes
- Prepare the skin to receive endermologie® treatments

### **APPLICATION**

Massage the face and neck with a nut of balm then add some water and rinse off with water and/ or a towel.

### **TEXTURE**

Fresh water

Retail size: 100 ml

Professional size: 200ML