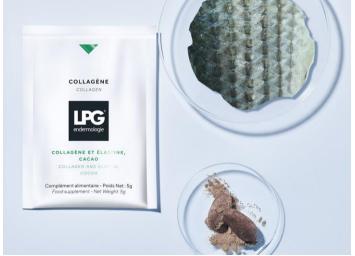

## COLLAGEN

## **ACTIVE INGREDIENTS**

Fish peptides Loaw- fat Cocoa Wheat dextrin

#### **ACTIONS**

- Firms & smoothes
- Anti- wrinkles
- Protect the skin from external agressions & aging

## USE

1 sachet per day in 100ml of hot water or warm mikl(animal or vegetal)

2022