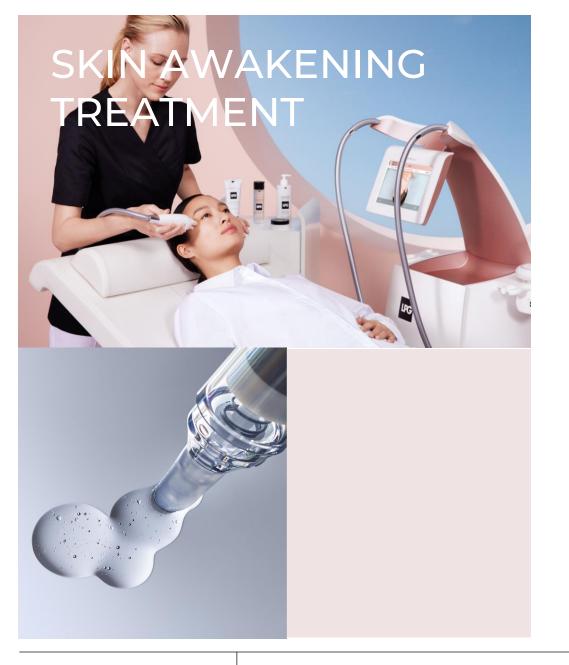

## SKIN AWAKENING TREATMENT

## STEP BY STEP

CLEANSE & PREPARE

2'

STIMULATE YOUTH
CELLS

10'

PEEL & CLARIFY

2022

10'

HYDRATE & SOOTH

15'

SMOOTH & PLUMP

INNER POWER. BETTER LIFE.

LPG

## **PRESENTATION**

Premium treatment that combines stimulation of the fibroblast to the stimulation of *strategic meridians* to improve *toxin's elimination*. The application of the peeling and the mask following application of the *premium* range boosts fibroblast and dermis ecosystem for a healthy ang glowy complexion

## **OBJECTIVES**

- DETOXIFY cellular environment thanks to endermopuncture® manoeuver.. It improves radiance and helps to prevent skin from imperfections.
- WAKE UP fibroblasts, and smooth fine lines and wrinkles
- BOOST cutaneous ecosystem

## HOW TO PROPOSE IT?

- As a starter of any endermologie® face course
- A course of 4 treatments over 1,5 months (1 treatment/2 weeks) for an optimal anti-aging and glowing effect
- As a « One Shot » session, the day before an event, to bring a maximum of radiance (wedding, date, interview...)
- As a gift voucher