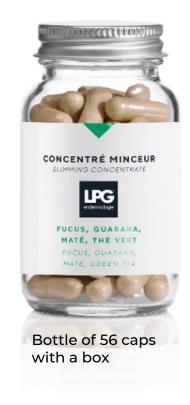

## SLIMMING CONCENTRATE

## **ACTIVE INGREDIENTS**

Fucus, mate & guarana- fat burners, controls appetit Green tea and dandelion- clean filtering organs Chromium & copper & zinc- maintains blood sugar level metabolism boosters Capsules 100%plant based

#### **ACTIONS**

- Fat burning action
- Controls appetit
- Boosts le metabolism
- Detoxifying

#### **USE**

2 capsules per day before 3PM for 2months

Not recommended for children adolescent, pregnant or breastfeeding women. Not recommended without medical advice for poeple suffering from chronic pathologies or anticoagulant treatment