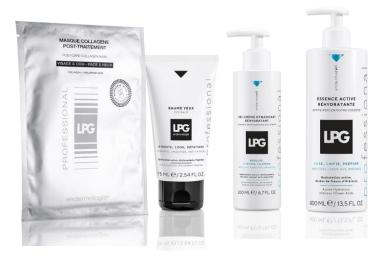

### 4 PROFESSIONNALS TREATMENTS

POST-CARE COLLAGEN MASK

### POST-CARE COLLAGEN MASK

### **ACTIVE INGREDIENTS**

Collagen + hyaluronic acid + licorice extract(glow) + aloe vera(soothing) + centella asiatica extract(rejuvenating) + tocopherol (vitamin E) antioxidant

### **ACTIONS**

- Regenerates and soothes the skin
- Smooths Hydrates Clarifies
- Anti-wrinkle action

### **APPLICATION**

Apply to the whole face twice a week for 15 min. No rinsing. Once a week for a deeper endermologie® treatment.

### **TEXTURE**

- Unique 2nd skin effect: a 100% natural bio-cellulose membrane used for the treatment of severe burns
- Exceptional barrier effect for optimal penetration of the active ingredients

30g single-dose pouch