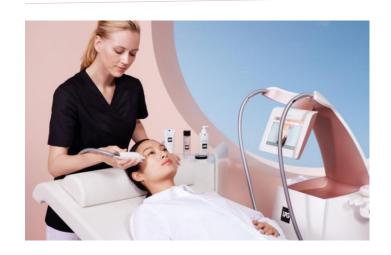

## SIGNATURE TREATMENTS

Hydration skin booster: 40 min

Skin awakening: 40 min

Cellular stimulation: 75 min

Prefect eyes and lips: 30 min

Deep cleansing: 75 min

## HYDRATION BOOSTER TREATMENT ergolift LPG EL-CRÈME DYNAMISAN RÉHYDRATANT ESSENCE ACTIVE RÉHYDRATANTE LPG ACTIVE BAUME YEUX ORTIFIE. ILLUMIN **LPG** LPG SÉRUM HUILE-EN-EAU RÉHYDRATANT UNIFIE. PRÉPARE LPG

## **PRESENTATION**

The HYDRATION BOOSTER endermologie® treatment combines cells stimulation and manual movements for effective action on skin hydration.

It is the perfect treatment for dehydrated skin.