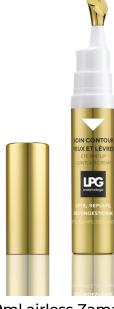

# EYE & LIP CONTOUR CREAM

### **ACTIVE INGREDIENTS**

30% LPG® ITD technology- anti- wrinkles+ silk tree anti puffs/ lifting + oat extracts+ ceramides- anti wrinkles & firming

- Lifts the upper eyelid
- · Smooths fine lines and wrinkles
- Reduces puffiness and dark circles
- Hydrates and firms intensely
- Fixes eye and lip makeup

### **APPLICATION**

Apply morning and evening around the eye and lip contours in a smooth outwards motion until complete absorption. Its highly-smoothing innovative & patented pen applicator has an immediate "ice effect" and enables a targeted, efficient and hygienic application.

### **TEXTURE**

Rich texture for a soft, velvety and bright skin

9ml airless Zamak pen applicator Retail and professionnal sizes