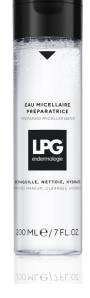

# PREPARING MICELLAR WATER

### **ACTIVE INGREDIENTS**

Plant based Glycerin - moisturizing

- + natural sugars- moisturizing & soothing
- + LPG new exclusive complex

### **ACTIONS**

- · Removes make up and gently cleanses the skin
- Hydrates and soothes
- Prepare the skin to receive endermologie® treatments

### **APPLICATION**

Soak a cotton pad with Preparing Micellar Water and wipe gently over the face and neck to cleanse in one step without rinsing.

### **TEXTURE**

Fresh water

Retail size: 200 ml

Professional size:400ml