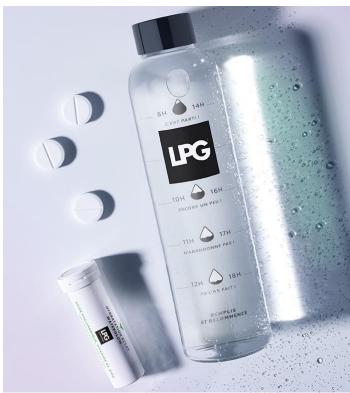

## WATERGLOW

## **ACTIVE INGREDIENTS**

Vitamin B 3- smoothing Zinc- antioxidant Hyaluronic acid- moisturizing

## **ACTIONS**

- Brings back elasticity to the skin
- Antioxidant
- Softens and suppleness
- Improves skin's radiance

#### USE

1 tablet in 250ml of water each day Not suitable for children, pregnant ofr breastfeeding woman

2 tubes of 14 tablets with a box