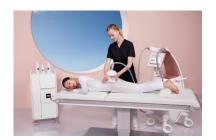

# SIGNATURE TREATMENTS IN FACE ENDERMOLOGIE® MENU

## SIGNATURE TREATMENTS

Hydration skin booster: 40 min

Skin awakening: 40 min

Cellular stimulation: 75 min

Prefect eyes and lips: 30 min

Deep cleansing: 75 min