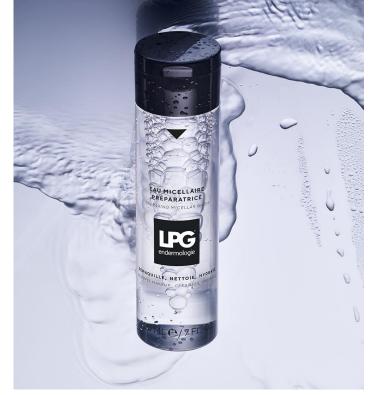

# PREPARING MICELLAR WATER

### **ACTIVE INGREDIENTS**

Plant based Glycerin - moisturizing

- + natural sugars- moisturizing & soothing
- + LPG new exclusive complex

### **ACTIONS**

- · Removes make up and gently cleanses the skin
- Hydrates and soothes
- Prepare the skin to receive endermologie® treatments

### **APPLICATION**

Soak a cotton pad with Preparing Micellar Water and wipe gently over the face and neck to cleanse in one step without rinsing.

### **TEXTURE**

Fresh water

Retail size: 200 ml

Professional size:400ml