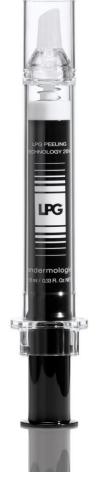

# LPG® PEELING TECHNOLOGY **PROFESSIONAL USE**

## **ACTIVE INGREDIENTS**

- 10% GLYCOLIC ACID
- 10% MANDELIC ACID

- Optimizes cellular regeneration for a new skin effect
- · Smooth wrinkles and fine lines.
- Help prevent spots, skin irregularities and imperfections.

#### **USE**

Easy to use, hygienic and sterile application with the airless syringe and rechargeable system. (4 refills) with interchangeable tips.

#### **CAUTION:**

Not suitable for pregnant women
Do not expose the skin to the sun
Do not apply essential oils, retinol or any fruit acids...