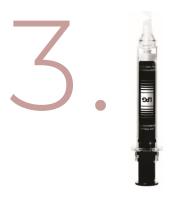

# EYE & LIP CONTOUR CREAM

### **ACTIVE INGREDIENTS**

30% LPG® ITD technology- anti- wrinkles+ silk tree anti puffs/ lifting + oat extracts+ ceramides- anti wrinkles & firming

- Lifts the upper eyelid
- · Smooths fine lines and wrinkles
- Reduces puffiness and dark circles
- Hydrates and firms intensely
- Fixes eye and lip makeup

### **APPLICATION**

Apply morning and evening around the eye and lip contours in a smooth outwards motion until complete absorption. Its highly-smoothing innovative & patented pen applicator has an immediate "ice effect" and enables a targeted, efficient and hygienic application.

### **TEXTURE**

Rich texture for a soft, velvety and bright skin

9ml airless Zamak pen applicator Retail and professionnal sizes