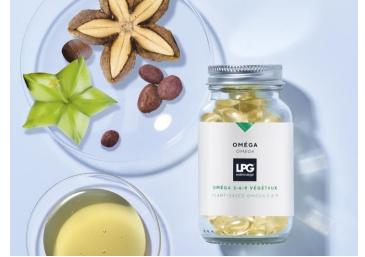

## OMEGA

## **ACTIVE INGREDIENTS**

Sacha inchi oil Riche in omega 3, 6 et 9

## **ACTIONS**

- Brings back elasticity to the skin
- Antioxidant
- Softens and suppleness
- Improves skin's radiance

## **USE**

2 caps per day during a meal with a glass of water