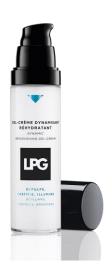

# DYNAMIC REPLENISHING GEL-CREAM

### **ACTIVE INGREDIENTS**

Hyaluronic acid+ Wu-Zhu-yu berries(circulation) mineralised algae complex(moisturizing)+ illuminating pearlisers+ anti-exposme complex + LPG exclusive complex

- Replumps
- Smooths
- Hydrates

### **APPLICATION**

Apply morning and envening to the face and neck

TEXTURE Gel cream

2022

Retail:

50 ml bottle with a box

Professional: 200ml tube without box