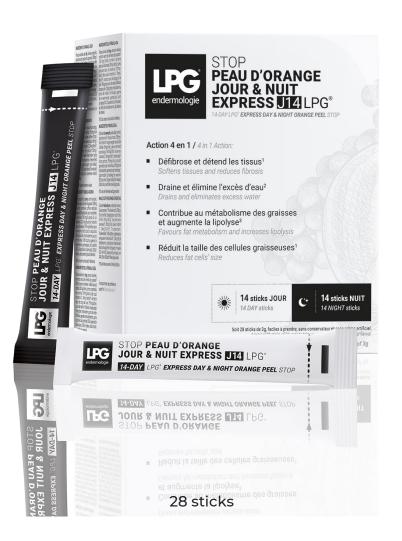

# EXPRESS DAY & NIGHT ORANGE PEEL STOP

## **ACTIVE INGREDIENTS**

Melon extract + grape marc- smoothing Acerola & guarana- fat reduction Turmeric- detoxifying & Lemon balm- relaxing

#### **ACTIONS**

- Unfibrose septa
- Drain
- Antioxidant
- Fat burning

## **USE**

1 white stick per day at breakfast 1 black stick at night à to take with a glass of water or directly under the tongue

Not recommended for children adolescent, pregnant or breastfeeding women. Not recommended without medical advice for poeple suffering from chronic pathologies or anticoagulant treatment