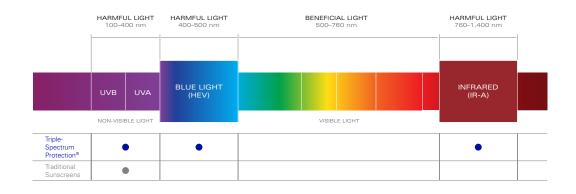

#### THE POWER OF TRIPLE-SPECTRUM PROTECTION®

The ZO® sun protection portfolio offers scientifically superior sunscreens with the broadest, most comprehensive range of sun protection available. Our advanced, Triple-Spectrum Protection® shields against UVA/UVB, high-energy visible (HEV) light and IR-A (infrared) rays.

#### SUNSCREENS PROTECT AGAINST UVA/UVB RAYS

The ZO® sun protection portfolio offers both physical and chemical sunscreens that provide broad-spectrum protection against harmful, skin-aging UVA rays and skin-burning UVB rays. Our physical sunscreens incorporate proven titanium dioxide, which is proven to be effective, while our chemical sunscreens incorporate a blend of FDA-approved filters. All ZO<sup>®</sup> sunscreens are oxybenzone free.

#### FRACTIONATED MELANIN PROTECTS AGAINST HEV LIGHT

Fractionated melanin shields the skin from the aging effects of HEV light. Protection from this light is especially important, as exposure comes from many daily sources including the sun, fluorescent and LED lighting, smart phones, computers, tablets and more.

#### ANTIOXIDANTS PROTECT AGAINST IR-A RAYS

Engineered with our exclusive 12-hour, time-release ZOX12® complex, our sunscreens help shield the skin from harmful IR-A rays. They also help protect the skin from free-radical damage and prevent future signs of premature aging.