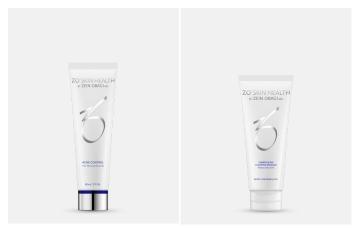

#### ACNE CONTROL

This maximum-strength formula, with 10% micronized benzoyl peroxide, minimizes and treats acne lesions, controls oils and bacteria, soothes skin, and prevents future acne.

60 mL / 2 Fl. Oz.

This natural, clay-based masque, comprising 10% sulfur, treats and prevents acne, cleanses clogged pores, absorbs excess surface oils, and hydrates skin.

Net Wt. 85 g / 3 Oz.