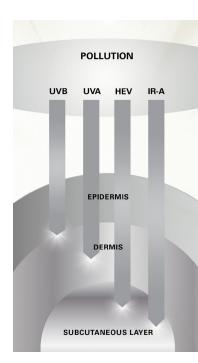

#### THE POWER OF TRIPLE-SPECTRUM PROTECTION®

The ZO® sun protection portfolio offers scientifically superior sunscreens with the broadest, most comprehensive range of sun protection available. Our advanced, Triple-Spectrum Protection® shields against UVA/UVB, high-energy visible (HEV) light and IR-A (infrared) rays.

#### SUNSCREENS PROTECT AGAINST UVA/UVB RAYS

The ZO® sun protection portfolio offers both physical and chemical sunscreens that provide broad-spectrum protection against harmful, skin-aging UVA rays and skin-burning UVB rays. Our physical sunscreens incorporate proven titanium dioxide, which is proven to be effective, while our chemical sunscreens incorporate a blend of FDA-approved filters. All ZO<sup>®</sup> sunscreens are oxybenzone free.

#### FRACTIONATED MELANIN PROTECTS AGAINST HEV LIGHT

Fractionated melanin shields the skin from the aging effects of HEV light. Protection from this light is especially important, as exposure comes from many daily sources including the sun, fluorescent and LED lighting, smart phones, computers, tablets and more.

#### ANTIOXIDANTS PROTECT AGAINST IR-A RAYS

Engineered with our exclusive 12-hour, time-release ZOX12® complex, our sunscreens help shield the skin from harmful IR-A rays. They also help protect the skin from free-radical damage and prevent future signs of premature aging.