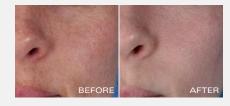

#### SKIN BRIGHTENING PROGRAM + TEXTURE REPAIR

Zein Obagi, MD, designed this system to reduce the appearance of hyperpigmentation without the use of hydroquinone. It is specifically designed to promote a smooth, even skin tone. Potent retinol, skin brighteners, vitamin C and antioxidants are released to rapidly brighten and even skin tone quality and improve the appearance of skin's texture and firmness.

• Ideal for improving the appearance of hyperpigmentation either when hydroquinone treatment is completed or contraindicated, or as maintenance

- For use after completing a course of hydroquinone for four-five months
- For use when skin bleaching is not desired and even with color tone is the objective
- Effective for reducing the appearance of fine lines and wrinkles