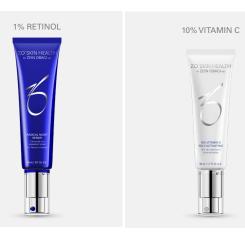

#### RADICAL NIGHT REPAIR

60 mL / 2 Fl. Oz.

This anti-aging treatment, formulated with microencapsulated 1% retinol, improves texture and uneven pigmentation, and diminishes fine lines and wrinkles for a more youthful skin tone.

50 mL / 1.7 Fl. Oz.

This rejuvenating at-home peel soothes and

ENZYMATIC PEEL

50 mL / 1.7 Fl. Oz.

This potent anti-aging dose of vitamin C

brightens and redefines skin, promoting

a more even skin tone, and minimizing

fine lines and wrinkles for a smoother

complexion.

10% VITAMIN C SELF-ACTIVATING