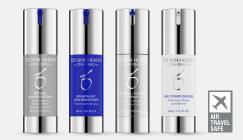

#### TARGETED PROGRAM SOLUTIONS

These comprehensive programs are designed specifically to provide solutions for some of the most common skin concerns. ZO<sup>®</sup> offers programs that feature solutions for brightening, with both hydroquinone and non-hydroquinone options; therapeutic treatments for red, sensitized skin; and acne prevention and treatment – all conveniently air-travel safe.

#### SKIN BRIGHTENING PROGRAM + TEXTURE REPAIR

Zein Obagi, MD, designed this system to reduce the appearance of hyperpigmentation without the use of hydroquinone. It is specifically designed to promote a smooth, even skin tone. Potent retinol, skin brighteners, vitamin C and antioxidants are released to rapidly brighten and even skin tone quality and improve the appearance of skin's texture and firmness.

• Ideal for improving the appearance of hyperpigmentation either when hydroquinone treatment is completed or contraindicated, or as maintenance

- For use after completing a course of hydroquinone for four-five months
- For use when skin bleaching is not desired and even with color tone is the objective
- Effective for reducing the appearance of fine lines and wrinkles

#### CONTENTS

| Retinol Skin Brightener      | 30 mL / 1 Fl. Oz. |
|------------------------------|-------------------|
| Brightalive® Skin Brightener | 30 mL / 1 Fl. Oz. |
| Wrinkle + Texture Repair     | 30 mL / 1 Fl. Oz. |
| Daily Power Defense          | 30 mL / 1 Fl. Oz. |