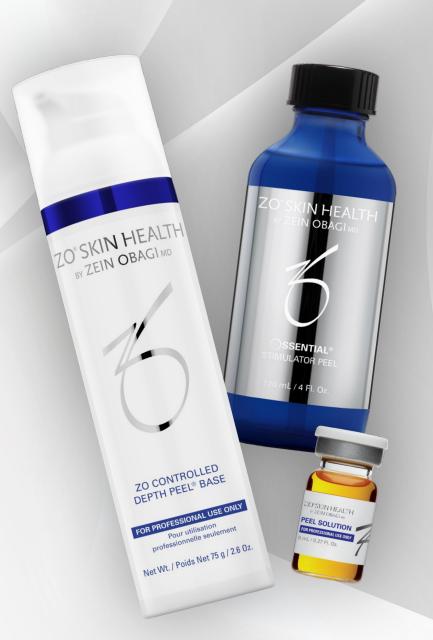

#### ZO CONTROLLED DEPTH PEEL®

Peel Strength: Aggressive

The ZO Controlled Depth Peel® is a robust in-office peel that provides dermal and epidermal stimulation and stabilization for a faster recovery and excellent results. Utilizing a concentration of trichloracetic acid (TCA) buffered for different skin types, this unique ZO® Signature Peel allows physicians to precisely tailor treatment for a range of conditions. The unique peel formula contains a colored base that serves as visual guidance for controlled application over the treatment area based on the patient's desired treatment results.

#### STIMULATOR PEEL

#### Peel Strength: Mild

The Stimulator Peel incorporates three essential formulas that prep, peel and neutralize the skin so it looks and feels healthier without irritation or down time. The prep formula first breaks down the lipid barrier to prepare the skin for enhanced penetration of the peel into the epidermis. Next, the peel solution, which utilizes a combination of alpha hydroxy acids (citric, glycolic and lactic acids), is applied to provide both epidermal exfoliation and renewal. Finally, a neutralizer is applied to calm and soothe the skin while restoring it back to a normal pH.