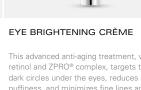

#### INTENSE EYE CRÈME

This anti-aging eye treatment, with retinol, helps reduce dark circles under the eyes, minimizes fine lines and wrinkles, and improves overall complexion for an even tone. puffiness, and minimizes fine lines and

This advanced anti-aging treatment, with retinol and ZPRO<sup>®</sup> complex, targets those dark circles under the eyes, reduces wrinkles.

**ZO° SKIN HEALTH** 

15 mL / 0.5 Fl. Oz.