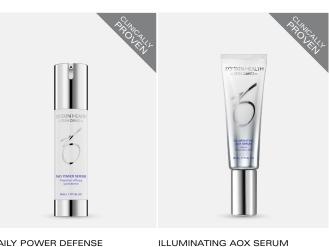

#### DAILY POWER DEFENSE

50 mL / 1.7 Fl. Oz.

Advanced serum featuring ZPOLY<sup>™</sup> complex strengthens skin's protective barrier while defending against environmental stressors and premature signs of aging. Serves as a foundation for all skincare protocols.

50 mL / 1.7 Fl. Oz.

Concentrated antioxidant serum featuring

ZPOLY<sup>™</sup> and ZOX12<sup>®</sup> complexes provides

a subtly luminous, soft-focus finish.

protection against pollution + premature signs

of aging while visibly brightening the skin with