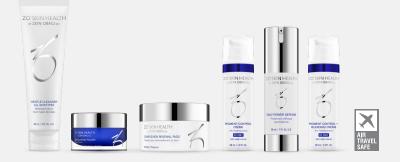

#### PIGMENT CONTROL PROGRAM + HYDROQUINONE

Dr. Zein Obagi designed this all-encompassing program to help treat hyperpigmentation, severe texture damage and sun damage, and to provide general skin health restoration.

- Treats moderate to severe hyperpigmentation, especially melasma
- Treats severely dry, dull and leathery textured skin to help restore a smooth, healthy glow
   Treats visible sun spots and damage
- Provides longer-lasting results when used for pre- or post-procedure skin conditioning
  Improves the overall quality, health and appearance of the skin

| CONTENTS |  |
|----------|--|

| Gentle Cleanser            | 60 mL / 2 Fl. Oz.         |
|----------------------------|---------------------------|
| Exfoliating Polish         | Net Wt. 16.2 g / 0.57 Oz. |
| Complexion Renewal Pads    | 30 Pads                   |
| Pigment Control Crème      | 30 mL / 1 Fl. Oz.         |
| Daily Power Defense        | 30 mL / 1 Fl. Oz.         |
| Pigment Control + Blending |                           |
| Crème                      | 30 mL / 1 Fl. Oz.         |
|                            |                           |