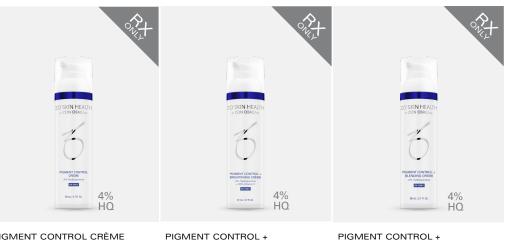

#### PIGMENT CONTROL CRÈME

This crème contains 4% hydroquinone and glycolic acid to correct pigmentation disorders, promote even skin tones and mitigate pigment-forming irritations.

80 mL / 2.7 Fl. Oz.

#### PIGMENT CONTROL + BLENDING CRÈME

This blending crème containing 4% hydroquinone, the optimal concentration for melanin inhibition to correct skin pigmentation disorders.

80 mL / 2.7 Fl. Oz.