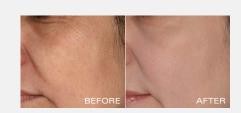

#### ZO CONTROLLED DEPTH PEEL®

Peel Strength: Aggressive

The ZO Controlled Depth Peel® is a robust in-office peel that provides dermal and epidermal stimulation and stabilization for a faster recovery and excellent results. Utilizing a concentration of trichloracetic acid (TCA) buffered for different skin types, this unique ZO® Signature Peel allows physicians to precisely tailor treatment for a range of conditions. The unique peel formula contains a colored base that serves as visual guidance for controlled application over the treatment area based on the patient's desired treatment results.

- Reduces brown spots, age spots and uneven pigmentation
- Minimizes or eliminates the appearance of melasma
- Improves the texture of leathery, sun-damaged skin
- Treats acne and post-inflammatory hyperpigmentation
- Reduces the prevalence of fine lines and wrinkles, and tightens lax skin