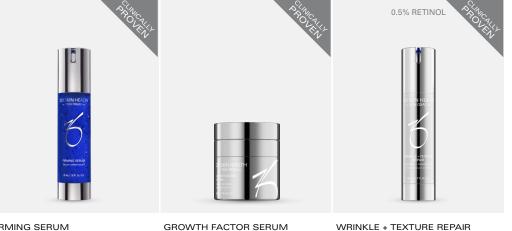

#### FIRMING SERUM

This lightweight serum, with ZCORE™ complex, supports the visible improvement of firmness and sagging, for a more defined facial contour.

47 mL / 1.6 Fl. Oz.

This lightweight gel, with ZPRO® complex,

appearance of expression lines and wrinkles,

supports skin rejuvenation, reduces the

and protects against future signs of aging.

30 mL / 1 Fl. Oz.

WRINKLE + TEXTURE REPAIR

Formulated with retinol and antioxidants, Wrinkle + Texture Repair supports the visible improvement of skin's texture, firmness and color tone, while reducing the appearance of fine lines and wrinkles.

50 mL / 1.7 Fl. Oz.

ZO<sup>®</sup> products focus on using a wide range of ingredients such as high-potency retinols, alphahydroxy acids, growth factors, vitamin C and many others to provide a comprehensive offering of products to repair every skin concern