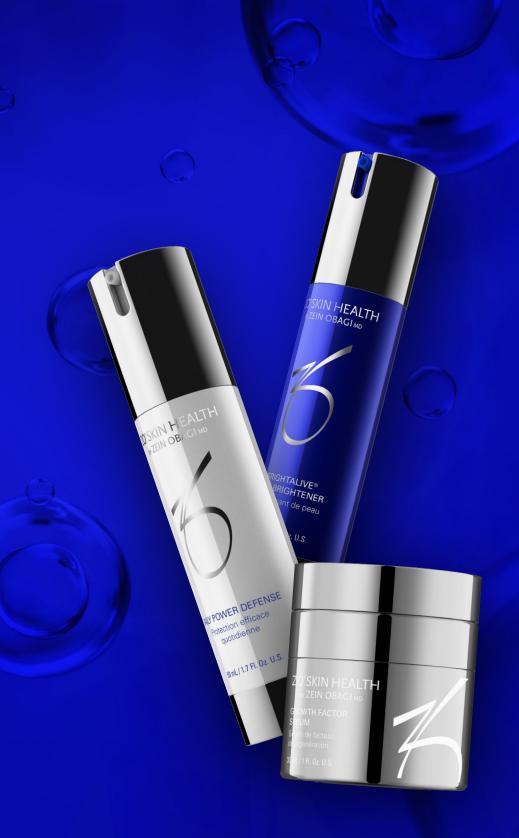

#### DAILY POWER DEFENSE

50 mL / 1.7 Fl. Oz.

Advanced serum featuring ZPOLY<sup>™</sup> complex strengthens skin's protective barrier while defending against environmental stressors and premature signs of aging. Serves as a foundation for all skincare protocols.

50 mL / 1.7 Fl. Oz.

Concentrated antioxidant serum featuring

ZPOLY<sup>™</sup> and ZOX12<sup>®</sup> complexes provides

a subtly luminous, soft-focus finish.

protection against pollution + premature signs

of aging while visibly brightening the skin with

50 mL / 1.7 Fl. Oz.

ZO<sup>®</sup> products focus on using a wide range of ingredients such as high-potency retinols, alphahydroxy acids, growth factors, vitamin C and many others to provide a comprehensive offering of products to repair every skin concern