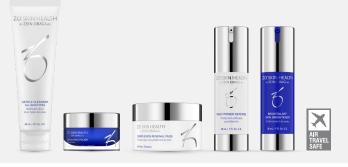

#### AGGRESSIVE ANTI-AGING PROGRAM

Deeper lines and wrinkles, hyperpigmentation (age spots, sun damage) and thinning skin with reduced elasticity/firmness all require more aggressive treatment. The Aggressive Anti-Aging Program features potent formulas with enzymes, a functional hydrator, and antioxidants containing a high concentration of retinol—a topical ingredient proven to mitigate the effects of both environmental and chronological skin aging. This program is specifically targeted to:

• Help reduce the appearance of deeper lines and wrinkles

• Minimize the appearance of hyperpigmentation and "age spots"

• Promote a more even-looking skin tone

• Aid in strengthening the skin by keeping hydration at the proper level

• Help maintain results achieved with lasers or medical treatments

#### CONTENTS

| Hydrating Cleanser      | 60 mL / 2 Fl. Oz.   |
|-------------------------|---------------------|
| Exfoliating Polish      | 16.2 g / 0.57 Oz.   |
| Complexion Renewal Pads | 30 Pads             |
| Daily Power Defense     | 30 mL / 1 Fl. Oz.   |
| Radical Night Repair    | 30 mL / 1 Fl. Oz.   |
| Renewal Crème           | 50 mL / 1.7 Fl. Oz. |